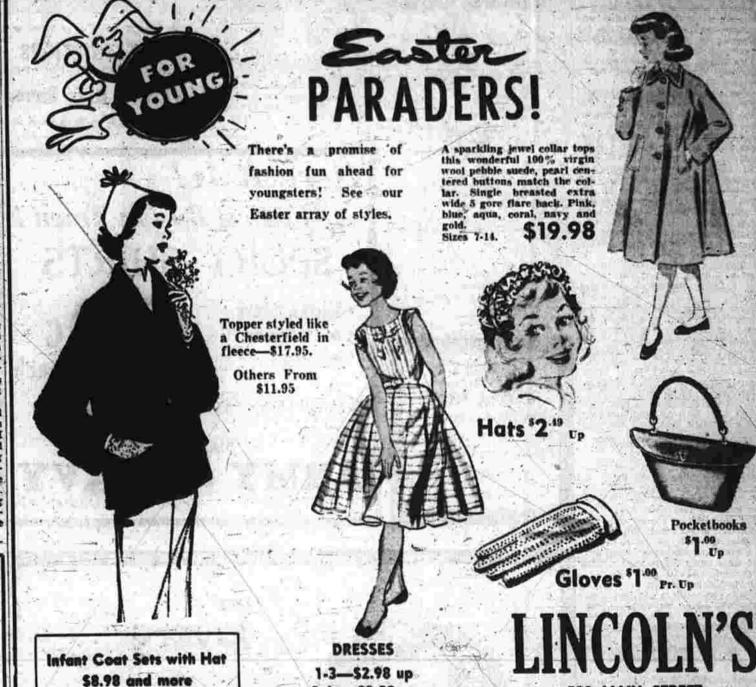

in fleecy pastels with milium lining

Skywatch Schedule

Sub-teens . . . . 19.98

FAMOUS MAKERS

in GIRLS' COATS

COATCRAFT

HUNDREDS OF BETTER

EASTER DRESSES

rom toddlers to sub-teens

Just one . . . from a number of smart EASTER styles by

TREMENDOUS SAVINGS

ON BOYS' WEAR

Group of BOYS' SHIRTS—Reg. 1.98 to 2.98

Group of SLIPOVER SWEATERS-

Virgin wool jacquards. Sizes 6 to 12.

Group PLAY JACKETS, fully lined

TEXAS JEANS, sizes 4 to 12-2.49 value

8 ounce denim, double knees, zip fly (Hi Pard).

Checked trim, green, navy, brown. Sizes 8 to 16.

GABARDINE JACKETS, fully lined—Reg. 5.98

Group cordurey SPORT JACKETS—Reg. 5.98 3.99 Sizes 3 to 7, fully lined, tweed or plaid.

In corduroy or cotton gabardine, zip front. Sizes 3 to 2.99 8. Reg. 4.98 to 5.98.

Reg. 3.98 to 4.98

Mostly colored, short or long sleeves, a few white, slightly soiled. Broken sizes 6 to 16.

Group of 200 POLO SHIRTS-Reg. 1.19 to 1.69

Sizes 81/2 to 12 ...4.95

121/2 to 3 . . 5.95

31/2 to 8 . . 6.95

Over 35 styles in

Chic Straw Bonnets

by Cinderella

1.98 to 3.98

Dip hats, bonnets, cloche,

rollers, in white or color-

ed straws. Many with matching handbags.

'can-can" styles in boucle, sted checks, and navy: Lines wide grow hems for an ex

SMART ACCESSORIES TO COMPLETE HER ENSEMBLE Smart NYLON GLOVES by Nolan 1.00 to 1.69 Mostly white with dainty cuff details, in sheer,

BOUFFANT SLIPS by Her Majesty Sizes 2 to 14 .. 2.98 mesh or tricot nylon.

Polished Cotton SLIPS by Style Undies Sizes 1 to 14 .. 1.98

LAY-AWAY PLAN

Taffetized NYLON

7.98 to 16.98 Sizes 4 to 16. Smart novelty weaves in virgin wool fabrics, vent back, man tailored. Just

A WONDERFUL SELECTION OF

SPORT COATS

BOYS' SUITS Sizes 3 to 8 . . 8.98 to 14.98 Sizes 6 to 16 ... 13.98-24.98 Splash weaves, checks, solid tones, combinations, in all wool, dacron blends and rayon and nylon.

BOYS' SLACKS

Guaranteed washable, nylon and rayon gabardine in every wanted shade. With detachable suspenders. In size 3 to 8. Regular waistband in sizes 6 to 16.

BOYS' WHITE SHIRTS by "MODEL" Fine count broadcloth, spread collar, full cut, sanforized, with or without 1.98 to 2.98