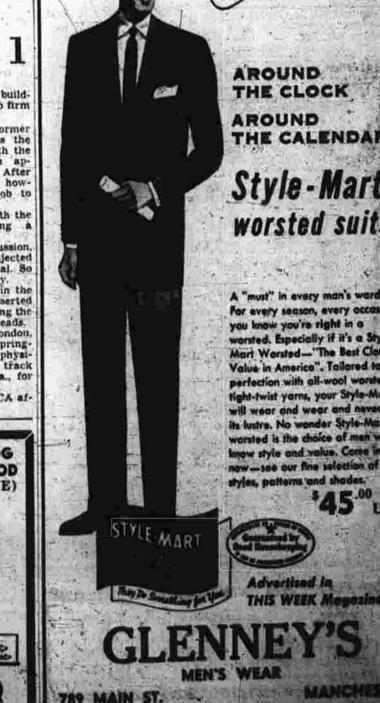

out in Natural Bridge

Wonderful style-

BOTANY-500

CLOTHING with the

tailored by DAROFF

Now...you can look your best this spring

and be completely assured that you've spent your clothing money wisely, if you buy one of our superior "BOTANY" "500," Tailored by DARGET SUITS and TOPCOATS.

Every inch of the famous Botany fabric, every detail of the perfectionist Daroff tailoring means you're getting clothing that has no equal for its handsome looks and longer wear. What's more, this famous

brand offers positive proof of the superiority of this clothing—the X-RAY TAG

The Fabric is the Soul of the Clothing

Botony's subtle, woven in pattern, Jabric, tailored and styled by Daroff into the handsome suit you has here. Just the right weight for comfortable wear 12 months out of the year. Naturally crease-resistant, longer-wearing. 365

tells you everything you need to know about the fabric, the linings, the inter-

linings, the coat front, the workmanship and all the other unseen details that determine true deep-down quality and

value in a suit.