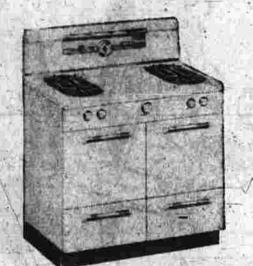

129.95 DELUXÉ GAS RANGE 36-in. Wide 114.88 Ask about Terms.

Low sale price for efficient Range. Many features— electric clock and interval timer, appliance outlet, built in light. 18-in. oven and broiler. 2 storage drawers. Free installation. Ask about Terms.